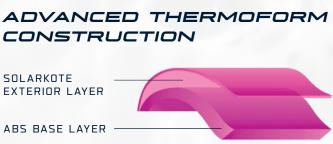

Additionally, there will be a new "Elevate Retrofit Kit' available for customers that want to upgrade their current Delta Contour seat pan.

Our skilled workers carefully craft every Delta kayak using a proprietary blend of thermoplastic materials. An ABS base layer (1) provides superior impact-resistance and rigidity, while the Solarkote exterior surface (2) contributes outstanding abrasion and UV resistance for a smooth, bright finish and vibrant, lasting colours. Our kayaks have higher impact strength than composite fibreglass boats and hold their shape better than polyethylene kayaks. The first thing you're likely to notice, however, is their weight. Thanks to our advanced thermoform construction, Delta kayaks are not just tough and good-looking they're also among the lightest on the market.