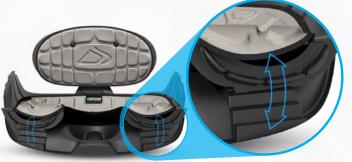

Additionally, there will be a new "Elevate Retrofit Kit' available for customers that want to upgrade their current Delta Contour seat pan.

Our skilled workers carefully craft every Delta kayak using a proprietary blend of thermoplastic materials. An ABS base layer (1) provides superior impact-resistance and rigidity, while the Solarkote exterior surface (2) contributes outstanding abrasion and UV resistance for a smooth, bright finish and vibrant, lasting colours. Our kayaks have higher impact strength than composite fibreglass boats and hold their shape better than polyethylene kayaks. The first thing you're likely to notice, however, is their weight. Thanks to our advanced thermoform construction, Delta kayaks are not just tough and good-looking they're also among the lightest on the market.