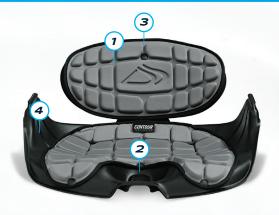

#### CONTOUR II SEAT SYSTEM

Our multi-position Contour II Seat System allows you to personalize your fit for comfort and performance. **[1]** The seat and backrest are cushioned with channel-vented foam for excellent drainage and airflow, **[2]** while the five-position indexing system makes back-and-forth seat adjustments easy. This feature allows you to fine-tune the distance to the foot braces, position of your thighs for maximum control and adjust boat trim. **[3]** The backrest height and incline are also fully adjustable and the system can be further customized using the **[4]** Delta Hip Pad Fit Kit. All seat adjustments are easy to make on the fly, so you can focus on the adventures ahead of you instead of the seat beneath you.