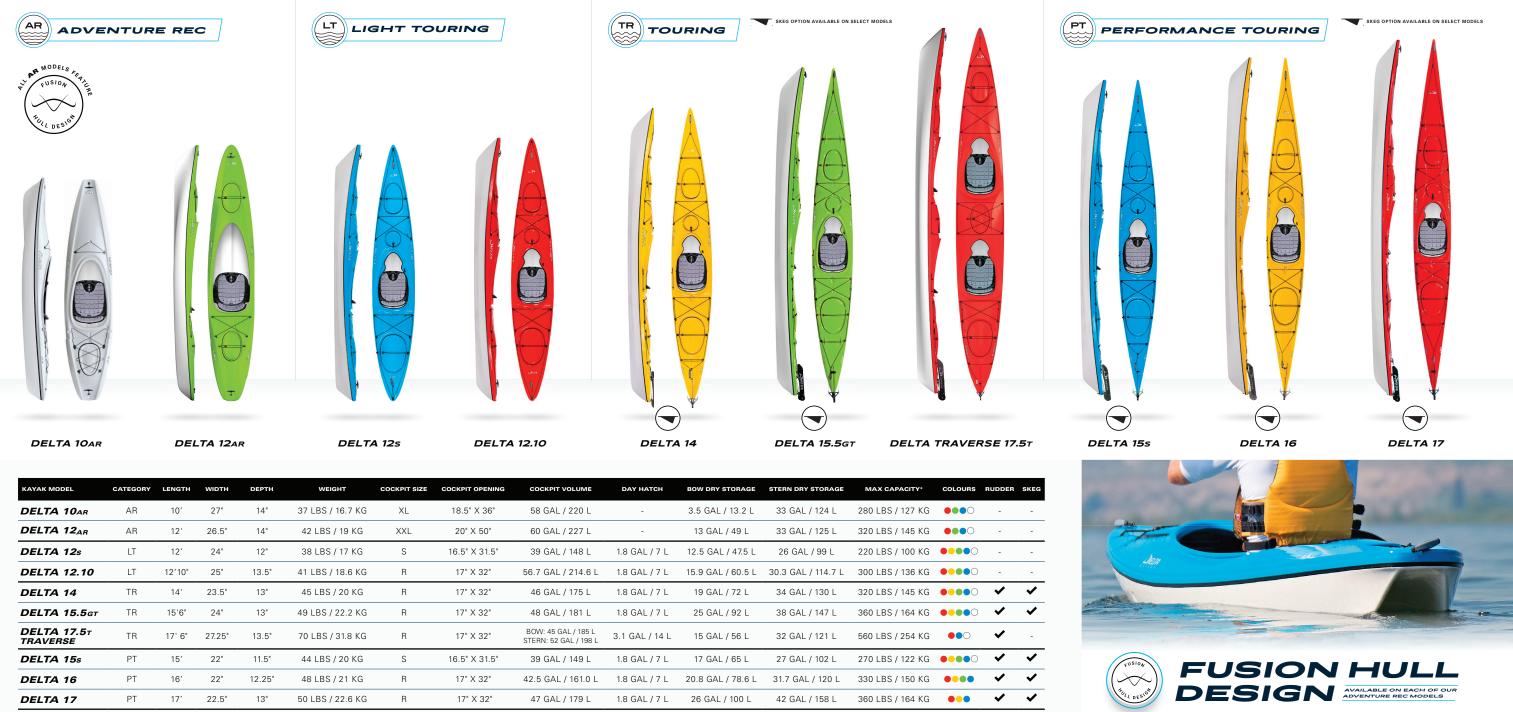

# KAYAK CATEGORIES

ADVENTURE REC EXCEPTIONAL STABILITY. UNSURPASSED ENJOYMENT.

Our Adventure Rec kayaks are the perfect choice for novice paddlers, anglers or photographers looking for a lightweight kayak with ample storage options, ease of entry and great performance. They also feature the superior tracking, effortless glide and exceptional stability of our proprietary Fusion Hull Design.

# LIGHT TOURING ULTRALIGHT PERFORMANCE. OUTSTANDING VERSATILITY.

Our Light Touring kayaks are the ideal choice for paddlers seeking performance in a smaller, lightweight design. With plenty of storage capacity for overnight or weekend trips, they offer responsive handling while maintaining excellent stability. A full complement of deck rigging and outfitting features make these models the "compact sea kayaks" of the Delta fleet.

### TOURING

TOURING PERFORMANCE. EXPEDITION CAPACITY.

These comfortable cruisers appeal to novice and advanced paddlers alike, thanks to their outstanding versatility, massive storage capacity and predictable performance. The hulls feature an extended waterline and moderate v-shape for an impressive combination of speed and stability, imparting confidence in almost any sea conditions.

# PERFORMANCE TOURING ADVANCED PERFORMANCE. BUILT FOR ADVENTURE.

These exceptional kayaks are all about balanced performance. Whether you're eating up the miles on a long trek or playing in the surf, they do it with precision and grace. A shallow V-shaped hull, moderate rocker and finely tuned chines come together to make these outstanding boats shine.

CATEGORIES: AR - ADVENTURE REC LT - LIGHT TOURING TR - TOURING PT - PERFORMANCE TOURING | COCKPIT SIZES: S - SMALL R - REGULAR XL - EXTRA LARGE XXL - EXTRA EXTRA LARGE

**GENUINE DELTA ACCESSORIES** 

WE OFFER A FULL LINE OF GENUINE DELTA ACCESSORIES TO COMPLEMENT EVERY MODEL OF KAYAK WE MAKE. TO LEARN MORE, VISIT DELTAKAYAKS.COM