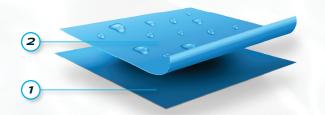

# ADVANCED THERMOFORM CONSTRUCTION

Our skilled workers carefully craft every Delta kayak using a proprietary blend of thermoplastic materials. **[1]** An ABS base layer provides superior impact-resistance and rigidity, while the **[2]** Solarkote exterior surface contributes outstanding abrasion and UV resistance for a smooth, bright finish and vibrant, lasting colours. Our kayaks have higher impact strength than composite fibreglass boats and hold their shape better than polyethylene kayaks, but the first thing you're likely to notice is their weight. Thanks to our advanced thermoform construction, Delta kayaks are not just tough and good-looking — they're also among the lightest on the market.